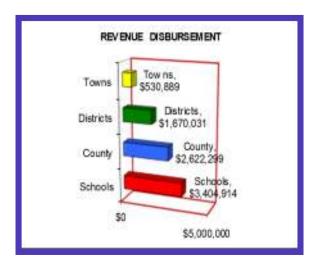

### MILL LEVIES AND REVENUE

|                                                                              | 2017                                                 | 2017                                                                            | 2017                                                                                                           | 2016                                                                          | 2016                                                                                                                                              |
|------------------------------------------------------------------------------|------------------------------------------------------|---------------------------------------------------------------------------------|----------------------------------------------------------------------------------------------------------------|-------------------------------------------------------------------------------|---------------------------------------------------------------------------------------------------------------------------------------------------|
| District                                                                     | Valuation                                            | Levy                                                                            | Revenue                                                                                                        | Levy                                                                          | Revenue                                                                                                                                           |
| SCHOOLS                                                                      |                                                      |                                                                                 |                                                                                                                |                                                                               |                                                                                                                                                   |
| RE-1J                                                                        | 69,193,760                                           |                                                                                 |                                                                                                                |                                                                               |                                                                                                                                                   |
| General                                                                      |                                                      | 27.051                                                                          | \$1,871,760                                                                                                    | 27.003                                                                        | \$1,800,703                                                                                                                                       |
| Bond                                                                         |                                                      | 2.000                                                                           | \$138,388                                                                                                      | 2.000                                                                         | \$133,371                                                                                                                                         |
| Override                                                                     |                                                      | 7.000                                                                           | \$484,356                                                                                                      | 7.00                                                                          | \$466,797                                                                                                                                         |
| Total                                                                        |                                                      | 36.051                                                                          | \$2,494,504                                                                                                    | 36.003                                                                        | \$2,400,871                                                                                                                                       |
| RE-2J                                                                        | 23,464,800                                           |                                                                                 |                                                                                                                |                                                                               |                                                                                                                                                   |
| General                                                                      |                                                      | 26.621                                                                          | \$624,656                                                                                                      | 26.622                                                                        | \$576,866                                                                                                                                         |
| Bond                                                                         |                                                      | 7.100                                                                           | \$166,600                                                                                                      | 9.144                                                                         | \$198,139                                                                                                                                         |
| Override                                                                     |                                                      | 5.000                                                                           | \$117,324                                                                                                      |                                                                               |                                                                                                                                                   |
| Total                                                                        |                                                      | 38.721                                                                          | \$908,581                                                                                                      | 35.766                                                                        | \$775,005                                                                                                                                         |
| RE-1 Jule.                                                                   | 67,730                                               | 27.008                                                                          | \$1,829                                                                                                        | 27.013                                                                        | \$1,596                                                                                                                                           |
| Total Reven                                                                  | ue to Schools                                        |                                                                                 | \$3,404,914                                                                                                    |                                                                               | \$3,177,472                                                                                                                                       |
|                                                                              |                                                      |                                                                                 |                                                                                                                |                                                                               |                                                                                                                                                   |
| PHILLIP                                                                      | S COUNTY                                             |                                                                                 |                                                                                                                |                                                                               |                                                                                                                                                   |
| General                                                                      | 92,726,290                                           | 21.450                                                                          | \$1,988,979                                                                                                    | 21.450                                                                        | \$1,896,462                                                                                                                                       |
| Road and E                                                                   | Bridge                                               | 4.230                                                                           | \$392,232                                                                                                      | 4.230                                                                         | \$373,988                                                                                                                                         |
| Social Serv                                                                  | ices                                                 | 1.600                                                                           | \$148,362                                                                                                      | 1.600                                                                         | \$141,461                                                                                                                                         |
| Capital Exp                                                                  | end.                                                 | 1.000                                                                           | \$92,726                                                                                                       | 1.000                                                                         | \$88,413                                                                                                                                          |
| Total Reven                                                                  | ue to Co                                             | 28.280                                                                          | \$2,622,299                                                                                                    | 28.280                                                                        | \$2,500,324                                                                                                                                       |
|                                                                              |                                                      |                                                                                 |                                                                                                                |                                                                               |                                                                                                                                                   |
| DIST                                                                         | RICTS                                                |                                                                                 |                                                                                                                |                                                                               |                                                                                                                                                   |
| FGWMD                                                                        | 92,726,290                                           | 0.115                                                                           | \$10,664                                                                                                       | 0.115                                                                         | \$10,168                                                                                                                                          |
| Recreation                                                                   |                                                      |                                                                                 |                                                                                                                | 1 000                                                                         | COO 440                                                                                                                                           |
|                                                                              | 92,726,290                                           | 1.000                                                                           | \$92,726                                                                                                       | 1.000                                                                         | \$88,413                                                                                                                                          |
| E. Hosp.                                                                     | 92,726,290<br>69,147,020                             | 1.000                                                                           | \$92,726                                                                                                       | 1.000                                                                         | \$88,413                                                                                                                                          |
| E. Hosp.<br>General                                                          |                                                      | 9.940                                                                           | \$92,726<br>\$687,321                                                                                          | 9.799                                                                         |                                                                                                                                                   |
| •                                                                            |                                                      |                                                                                 |                                                                                                                |                                                                               | \$653,016                                                                                                                                         |
| General                                                                      |                                                      | 9.940                                                                           | \$687,321                                                                                                      | 9.799                                                                         | \$653,016<br>\$259,995                                                                                                                            |
| General<br>Add Rev                                                           |                                                      | 9.940<br>3.760                                                                  | \$687,321<br>\$259,993                                                                                         | 9.799<br>3.901                                                                | \$653,016<br>\$259,995                                                                                                                            |
| General<br>Add Rev<br>Total                                                  | 69,147,020                                           | 9.940<br>3.760                                                                  | \$687,321<br>\$259,993                                                                                         | 9.799<br>3.901                                                                | \$653,016<br>\$259,995<br>\$913,010                                                                                                               |
| General Add Rev Total W. Hosp.                                               | 69,147,020                                           | 9.940<br>3.760<br>13.700                                                        | \$687,321<br>\$259,993<br>\$947,314                                                                            | 9.799<br>3.901<br>13.7                                                        | \$653,016<br>\$259,995<br>\$913,010<br>\$84,969                                                                                                   |
| General Add Rev Total W. Hosp. General                                       | 69,147,020                                           | 9.940<br>3.760<br>13.700<br>4.152                                               | \$687,321<br>\$259,993<br>\$947,314<br>\$97,901                                                                | 9.799<br>3.901<br>13.7                                                        | \$653,016<br>\$259,995<br>\$913,010<br>\$84,969<br>\$88,713                                                                                       |
| General Add Rev Total W. Hosp. General Bond                                  | 69,147,020                                           | 9.940<br>3.760<br>13.700<br>4.152<br>3.791                                      | \$687,321<br>\$259,993<br>\$947,314<br>\$97,901<br>\$89,389                                                    | 9.799<br>3.901<br>13.7<br>3.903<br>4.075                                      | \$653,016<br>\$259,995<br>\$913,010<br>\$84,965<br>\$88,713<br>\$114,985                                                                          |
| General Add Rev Total W. Hosp. General Bond Add Rev                          | 69,147,020                                           | 9.940<br>3.760<br>13.700<br>4.152<br>3.791<br>4.877                             | \$687,321<br>\$259,993<br>\$947,314<br>\$97,901<br>\$89,389<br>\$114,996                                       | 9.799<br>3.901<br>13.7<br>3.903<br>4.075<br>5.282                             | \$653,016<br>\$259,995<br>\$913,010<br>\$84,965<br>\$88,713<br>\$114,985<br>\$288,671                                                             |
| General Add Rev Total W. Hosp. General Bond Add Rev Total                    | 69,147,020<br>23,579,270                             | 9.940<br>3.760<br>13.700<br>4.152<br>3.791<br>4.877<br>12.820                   | \$687,321<br>\$259,993<br>\$947,314<br>\$97,901<br>\$89,389<br>\$114,996<br>\$302,286                          | 9.799<br>3.901<br>13.7<br>3.903<br>4.075<br>5.282<br>13.260                   | \$653,016<br>\$259,998<br>\$913,010<br>\$84,969<br>\$88,713<br>\$114,989<br>\$288,671                                                             |
| General Add Rev Total W. Hosp. General Bond Add Rev Total Holy Fire          | 69,147,020<br>23,579,270<br>55,552,150               | 9.940<br>3.760<br>13.700<br>4.152<br>3.791<br>4.877<br>12.820<br>3.500          | \$687,321<br>\$259,993<br>\$947,314<br>\$97,901<br>\$89,389<br>\$114,996<br>\$302,286<br>\$194,433             | 9.799<br>3.901<br>13.7<br>3.903<br>4.075<br>5.282<br>13.260<br>1.745          | \$653,016<br>\$259,998<br>\$913,010<br>\$84,969<br>\$88,713<br>\$114,989<br>\$288,671<br>\$91,844<br>\$40,906                                     |
| General Add Rev Total W. Hosp. General Bond Add Rev Total Holy Fire Hax Fire | 69,147,020<br>23,579,270<br>55,552,150<br>13,387,530 | 9.940<br>3.760<br>13.700<br>4.152<br>3.791<br>4.877<br>12.820<br>3.500<br>3.404 | \$687,321<br>\$259,993<br>\$947,314<br>\$97,901<br>\$89,389<br>\$114,996<br>\$302,286<br>\$194,433<br>\$45,571 | 9.799<br>3.901<br>13.7<br>3.903<br>4.075<br>5.282<br>13.260<br>1.745<br>3.404 | \$88,413<br>\$653,016<br>\$259,995<br>\$913,010<br>\$84,965<br>\$88,713<br>\$114,985<br>\$288,671<br>\$91,844<br>\$40,906<br>\$40,846<br>\$27,014 |

| TO         | OWNS         |        |             |        |             |
|------------|--------------|--------|-------------|--------|-------------|
| Haxtun     | 7,014,990    | 21.934 | \$153,867   | 21.891 | \$149,176   |
| Holyoke    | 16,646,470   | 21.811 | \$363,076   | 21.800 | \$363,869   |
| Paoli      | 1,632,440    | 8.543  | \$13,946    | 8.543  | \$13,273    |
| Total Reve | nue to Towns |        | \$530,889   |        | \$526,318   |
| TOTAL      | REVENUE      |        | \$8,228,133 | •      | \$7,704,986 |