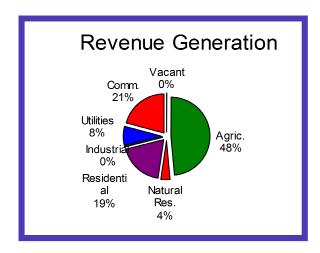

CORONER

DR. DENNIS JELDEN M.D.

| ABSTRACT OF ASSESSMENT - 2017 |                                                                                                                                                           |  |  |  |  |
|-------------------------------|-----------------------------------------------------------------------------------------------------------------------------------------------------------|--|--|--|--|
| Actual                        | Assessed                                                                                                                                                  |  |  |  |  |
| 264,798                       | 76,790                                                                                                                                                    |  |  |  |  |
| Antoni                        | <b>A</b> d                                                                                                                                                |  |  |  |  |
|                               | 264,280                                                                                                                                                   |  |  |  |  |
| •                             | ,                                                                                                                                                         |  |  |  |  |
| ,,                            | 1,587,340                                                                                                                                                 |  |  |  |  |
| , ,                           | 14,885,590                                                                                                                                                |  |  |  |  |
| , ,                           | 186,260                                                                                                                                                   |  |  |  |  |
| , ,                           | 74,460                                                                                                                                                    |  |  |  |  |
| , ,                           | 97,370                                                                                                                                                    |  |  |  |  |
| , -,-                         | 165,680                                                                                                                                                   |  |  |  |  |
| •                             | 1,060                                                                                                                                                     |  |  |  |  |
| ,                             | 110,680                                                                                                                                                   |  |  |  |  |
| 237,193,768                   | 17,372,720                                                                                                                                                |  |  |  |  |
|                               |                                                                                                                                                           |  |  |  |  |
| Actual                        | Assessed                                                                                                                                                  |  |  |  |  |
| 95,185                        | 27,600                                                                                                                                                    |  |  |  |  |
| 450,841                       | 130,710                                                                                                                                                   |  |  |  |  |
| 6,634,836                     | 1,924,130                                                                                                                                                 |  |  |  |  |
| 2,587,356                     | 750,320                                                                                                                                                   |  |  |  |  |
|                               | Actual 264,798  Actual 911,384 22,046,695 206,741,918 2,586,844 1,034,379 1,352,381 2,123,971 14,569 381,627 237,193,768  Actual 95,185 450,841 6,634,836 |  |  |  |  |

| COMMERCIAL        | Actual     | Assessed   |
|-------------------|------------|------------|
| Possessory Int    | 95,185     | 27,600     |
| Vacant            | 450,841    | 130,710    |
| Merchandising     | 6,634,836  | 1,924,130  |
| Lodging           | 2,587,356  | 750,320    |
| Offices           | 2,398,337  | 695,500    |
| Recreation        | 52,968     | 15,360     |
| Special Purpose   | 40,961,966 | 11,879,000 |
| Warehouse/Storage | 6,009,460  | 1,742,730  |
| Multi - Use       | 1,673,381  | 485,300    |
| Partially Exempt  | 51,037     | 14,790     |
| Personal Property | 5,715,269  | 1,657,440  |
| TOTAL COMMERCIAL  | 66,630,636 | 19,322,880 |
|                   |            |            |

| INDUSTRIAL        | Actual  | Assessed |
|-------------------|---------|----------|
| Land              | 154,101 | 44,690   |
| Contract/Service  | 106,451 | 30,870   |
| Manufact/ Process | 195,205 | 56,620   |
| Personal Property | 257,568 | 74,690   |
| TOTAL INDUSTRIAL  | 713,325 | 206,870  |

| AGRICUL      | TURAL           | Actual      | Assessed   |
|--------------|-----------------|-------------|------------|
| Possessor    | y Int           | 764,809     | 221,800    |
| Sprinkler    | 64,181 <b>A</b> | 52,448,025  | 15,210,040 |
| Flood        | 1,760 <b>A</b>  | 1,323,759   | 383,900    |
| Dryland      | 291,278 A       | 63,782,803  | 18,496,180 |
| Grazing      | 52,219 A        | 1,596,358   | 463,030    |
| Waste        | 2,248 <b>A</b>  | 17,984      | 5,210      |
| Other Ag     | 521 <b>A</b>    | 402,142     | 116,620    |
| Improvem     | ents            | 29,005,213  | 8,411,590  |
| Personal I   | Property        | 5,585,648   | 1,619,830  |
| Total Agricu | ıltural         | 154,926,741 | 44,928,200 |
|              |                 |             |            |

### NATURAL RESOURCES

|                       |                    | Actual    | Assessed  |
|-----------------------|--------------------|-----------|-----------|
| Earth or Stone        | 84,573 T           | 170,477   | 49,430    |
| Severed Minerals      | 72,188 A           | 1,022,148 | 296,470   |
| O & G Prod - 87.5%    | 1,255,141 <b>M</b> | 1,701,976 | 1,489,220 |
| O & G Pipeline        |                    | 2,725,987 | 790,530   |
| O & G Equipment       |                    | 2,971,814 | 861,990   |
| O & G Land & Bldgs    |                    | 86,892    | 25,190    |
| Total Natural Resourc | es                 | 8,679,294 | 3,512,830 |
|                       |                    |           |           |

#### **STATE ASSESSED - Public Utilities**

| STATE ASSESSED - Public Utilities  | j          |             |
|------------------------------------|------------|-------------|
|                                    | Actual     | Assessed    |
| Land                               | 1,865,690  | 541,040     |
| Personal Property                  | 23,327,420 | 6,764,960   |
| Total State Assessed               | 25,193,110 | 7,306,000   |
|                                    |            |             |
| Total Personal Property Assessment | \$         | 11,880,120  |
| Total Real Property Assessment     | \$         | 80,846,170  |
| Total Assessment by Assessor       | \$         | 92,726,290  |
| Total Taxable Property             | \$         | 92,726,290  |
| Total Exempt Property              | \$         | 19,973,950  |
| Total Exempt and Taxable Property  | \$         | 112,700,240 |